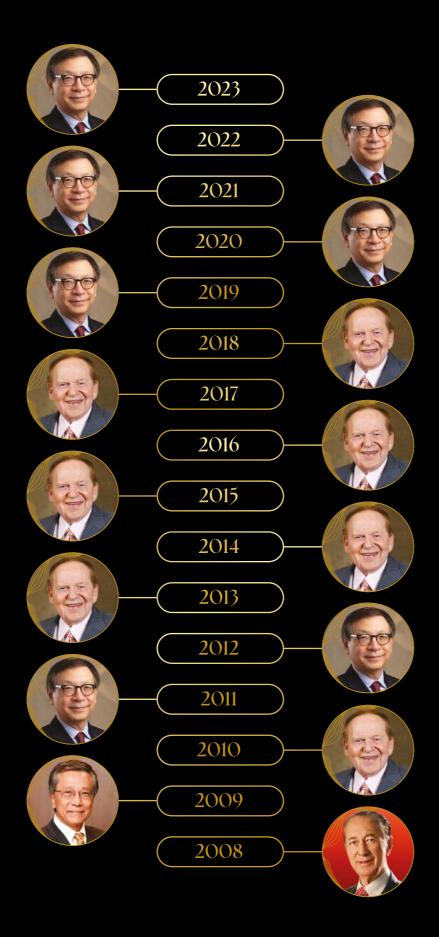

## From 2008 to 2023:

174 people have appeared in the Power 50 with 47 appearing only once

## Only four people have been number 1:

2010, 2013 - 2018

Dr Stanley Ho

Tan Sri Lim Kok Thay

Mr Sheldon Adelson

Mr Francis Lui

## Only six people have appeared all 15 years from 2008 to 2023 (in alphabetical order):

Chen Lip Keong

Philip Chun

Lawrence Ho

Angela Leong

Lim Kok Thay

Francis Lui

| Ciag |
|------|
|      |